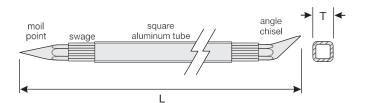

#### Square aluminum tube (swaged)

- 6063-T5 aluminium tubing
- $T = 1" \times 1" \times 0.095"$  wall
- weight = 0.4 lbs/ft
- tips 3/4" octagon C1080 or equivalent
- angle chisel on one end
- moil point on other end
- optional rubber hand grip
- L = any length to 20