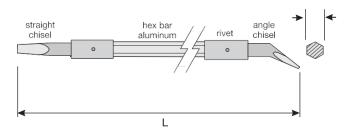

#### Hexagonal solid aluminum

- 6061-T6 hexagonal aluminium
- -T = 1" hex
- weight = 1.1 lbs/ft
- tips AISI 1080 or equivalent
- angle chisel on one end
- straight chisel on other end
- optional rubber hand grip
- -L = 4', 6', 8', 10' and 12'